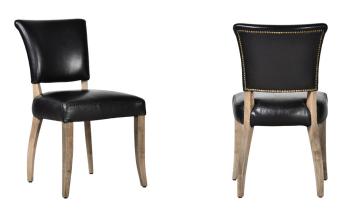

### TRY THE WENTWORTH DINING TABLE WITH...

Mimi Dining Chair in Riders Black

Can be used with 1 or 2 extensions

to create your custom length