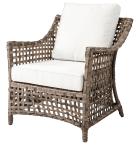

#### **OUTDOOR WICKER FURNITURE**

Classic wicker style furniture, created on a rustproof powder coated aluminium frame using handwoven polyethylene weave that combines a classical natural "vintage" finish with extreme durability. Complemented with outdoor cushions in quick dry foam and solution dyed acrylic fabric.

#### **SPECIFICATION**

Item Code: Classic Grey A9707 / Classic Black A9730

Size: 72cm (D) x 38cm (H)

Material: Polyethylene Wicker on a rust proof aluminium

frame. Quick dry foam cushions with a 100% solution dyed

acrylic fabric.

Colour: