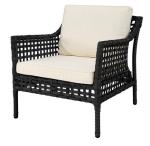

#### **OUTDOOR WICKER FURNITURE**

Classic wicker style furniture, created on a rustproof powder coated aluminium frame using handwoven polyethylene weave that combines a classical natural "vintage" finish with extreme durability. Complemented with outdoor cushions in quick dry foam and solution dyed acrylic fabric.

#### **SPECIFICATION**

Item Code: Classic Grey A9707 / Classic Black A9730

Size: 72cm (D) x 38cm (H)

Material: Polyethylene Wicker on a rust proof aluminium

frame. Quick dry foam cushions with a 100% solution dyed

acrylic fabric.

Colour: