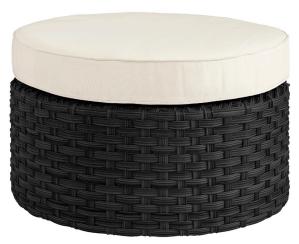

## TAMPA LOUNGER

#### **OUTDOOR WICKER FURNITURE**

Classic wicker style furniture, created on a rustproof powder coated aluminium frame using handwoven polyethylene weave that combines a classical natural "vintage" finish with extreme durability. Complemented with outdoor cushions in quick dry foam and solution dyed acrylic fabric.

#### **SPECIFICATION**

Item Code: Classic Grey A9707 / Classic Black A9730

Size: 72cm (D) x 38cm (H)

Material: Polyethylene Wicker on a rust proof aluminium

frame. Quick dry foam cushions with a 100% solution dyed

acrylic fabric.

Colour: