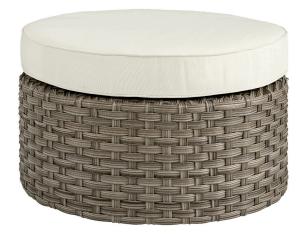

## TAMPA LOUNGER

#### **OUTDOOR WICKER FURNITURE**

Classic wicker style furniture, created on a rustproof powder coated aluminium frame using handwoven polyethylene weave that combines a classical natural "vintage" finish with extreme durability. Complemented with outdoor cushions in quick dry foam and solution dyed acrylic fabric.

#### **SPECIFICATION**

Item Code: Classic Grey A9707 / Classic Black A9730

Size: 72cm (D) x 38cm (H)

Material: Polyethylene Wicker on a rust proof aluminium

frame. Quick dry foam cushions with a 100% solution dyed

acrylic fabric.

Colour: