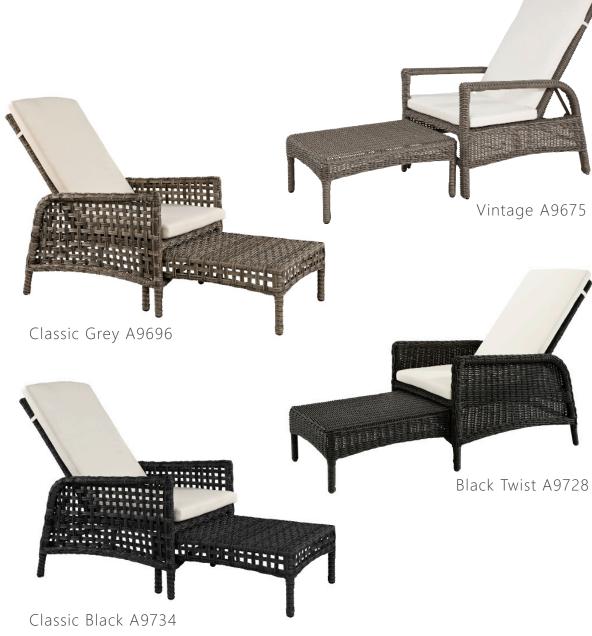

## TAMPA LOUNGER

## **OUTDOOR WICKER FURNITURE**

Classic wicker style furniture, created on a rustproof powder coated aluminium frame using handwoven polyethylene weave that combines a classical natural "vintage" finish with extreme durability. Complemented with outdoor cushions in quick dry foam and solution dyed acrylic fabric.

## **SPECIFICATION**

Item Code: As noted below item

Size: 194/89cm (L) x 65cm (W) x 108cm (H)

Seat Height: 40cm

Material: Polyethylene Wicker on a rust proof aluminium

frame. Quick dry foam cushions with a 100% solution dyed

acrylic fabric.