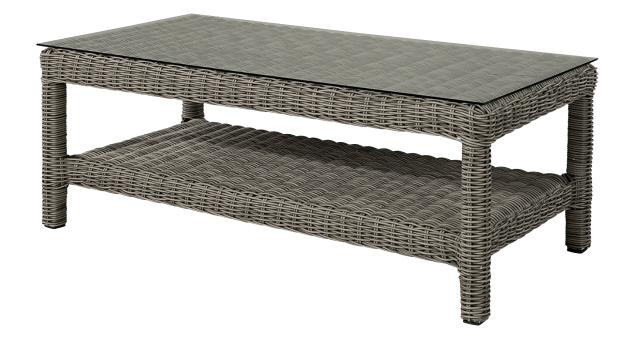

# TAMPA COFFEE TABLE WITH GLASS TOP

#### **OUTDOOR WICKER FURNITURE**

Classic wicker style furniture, created on a rustproof powder coated aluminium frame using handwoven polyethylene weave that combines a classical natural "vintage" finish with extreme durability. Complemented with an easy care glass table top, perfect for entertaining.

#### **SPECIFICATIONS**

Item Code: A9653

Size: 120cm (L) x 60cm (W) x 45cm (H)

Material: Polyethylene & Glass

Colour: Vintage