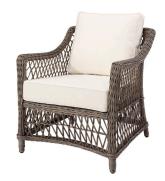

DIFFERENT WAYS OF LIVING

# TAMPA ARMCHAIR

### **OUTDOOR WICKER FURNITURE**

Classic wicker style furniture, created on a rustproof powder coated aluminium frame using handwoven polyethylene weave that combines a classical natural "vintage" finish with extreme durability. Complemented with outdoor cushions in quick dry foam and solution dyed acrylic fabric.

## **SPECIFICATION**

Item Code: A9600

Size: 59cm (L) x 54cm (W) x 90cm (H)

Material: Polyethylene Wicker on a rust proof aluminium

frame. Quick dry foam cushions with a 100% solution dyed

acrylic fabric.

# **FINISH**

Colour: Vintage



# iiu



# OTHER ARMCHAIRS IN THE OUTDOOR COLLECTION







Rhode Island Armchair