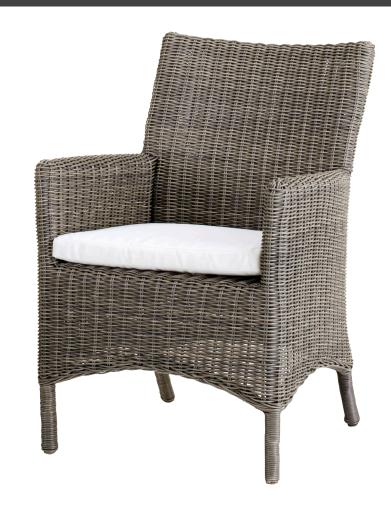

# TAMPA ARMCHAIR

### **OUTDOOR WICKER FURNITURE**

Classic wicker style furniture, created on a rustproof powder coated aluminium frame using handwoven polyethylene weave that combines a classical natural "vintage" finish with extreme durability. Complemented with outdoor cushions in quick dry foam and solution dyed acrylic fabric.

## **SPECIFICATION**

Item Code: A9600

Size: 59cm (L) x 54cm (W) x 90cm (H)

Material: Polyethylene Wicker on a rust proof aluminium

frame. Quick dry foam cushions with a 100% solution dyed

acrylic fabric.