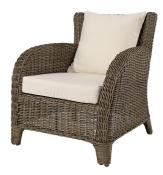

DIFFERENT WAYS OF LIVING

# TAMPA ARMCHAIR

### **OUTDOOR WICKER FURNITURE**

Classic wicker style furniture, created on a rustproof powder coated aluminium frame using handwoven polyethylene weave that combines a classical natural "vintage" finish with extreme durability. Complemented with outdoor cushions in quick dry foam and solution dyed acrylic fabric.

## **SPECIFICATION**

Item Code: A9600

Size: 59cm (L) x 54cm (W) x 90cm (H)

Material: Polyethylene Wicker on a rust proof aluminium

frame. Quick dry foam cushions with a 100% solution dyed

acrylic fabric.

# **FINISH**

Colour: Vintage



# iiu



# OTHER ARMCHAIRS IN THE OUTDOOR COLLECTION







Rhode Island Armchair