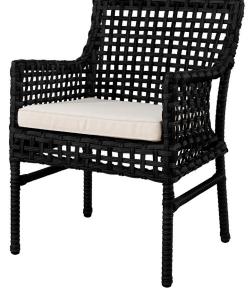

## SPECIFICATION

Item Code: Classic Grey A9680 / Black A9726 Size: 57cm (L) x 56cm (W) x 86cm (H) Material: Polyethylene Wicker on a rust proof aluminium frame. Quick dry foam cushions with a 100% solution dyed acrylic fabric.

FINISH

Classic Grey Black

www.artwood.co.nz