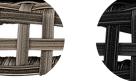

## OUTDOOR WICKER FURNITURE

Classic wicker style furniture, created on a rustproof powder coated aluminium frame using handwoven polyethylene weave that combines a classical natural "vintage" finish with extreme durability. Complemented with outdoor cushions in quick dry foam and solution dyed acrylic fabric.

## SPECIFICATION

Item Code: Classic Grey A9680 / Black A9726 Size: 57cm (L) x 56cm (W) x 86cm (H) Material: Polyethylene Wicker on a rust proof aluminium frame. Quick dry foam cushions with a 100% solution dyed acrylic fabric.