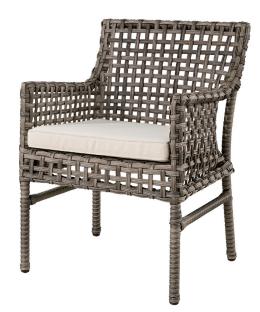

## SPECIFICATION

Item Code: Classic Grey A9680 / Black A9726 Size: 57cm (L) x 56cm (W) x 86cm (H) Material: Polyethylene Wicker on a rust proof aluminium frame. Quick dry foam cushions with a 100% solution dyed acrylic fabric.

FINISH

Classic Grey Black

www.artwood.co.nz