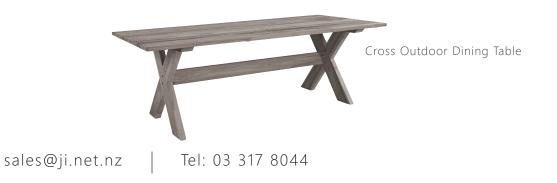

DIFFERENT WAYS OF LIVING

## SANTA MONICA DINING CHAIR

## OUTDOOR WICKER FURNITURE

Classic wicker style furniture, created on a rustproof powder coated aluminium frame using handwoven polyethylene weave that combines a classical natural "vintage" finish with extreme durability. Complemented with outdoor cushions in quick dry foam and solution dyed acrylic fabric.

## SPECIFICATION

Item Code: Classic Grey A9680 / Black A9726 Size: 57cm (L) x 56cm (W) x 86cm (H) Material: Polyethylene Wicker on a rust proof aluminium frame. Quick dry foam cushions with a 100% solution dyed acrylic fabric.

FINISH



Classic Grey Black

www.artwood.co.nz





## MAKE IT A SET BY ADDING AN ARTWOOD DINING TABLE