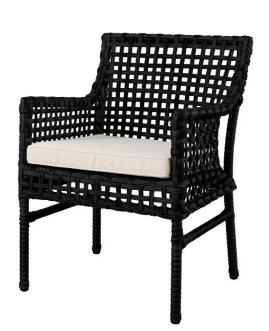

## SANTA MONICA DINING CHAIR

## **OUTDOOR WICKER FURNITURE**

Classic wicker style furniture, created on a rustproof powder coated aluminium frame using handwoven polyethylene weave that combines a classic finish with extreme durability. Complemented with outdoor cushions in quick dry foam and solution dyed acrylic fabric.

## **SPECIFICATION**

Item Code: Classic Grey A9680 / Black A9726

Size: 57cm (L) x 56cm (W) x 86cm (H)

Material: Polyethylene Wicker on a rust proof aluminium frame. Quick dry foam cushions with a 100% solution dyed acrylic fabric.