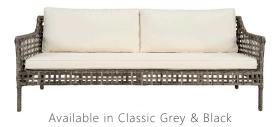

# ARTWOOD

DIFFERENT WAYS OF LIVING

## SANTA MONICA ARMCHAIR

#### **OUTDOOR WICKER FURNITURE**

Classic wicker style furniture, created on a rustproof powder coated aluminium frame using handwoven polyethylene weave that combines a classical natural "vintage" finish with extreme durability. Complemented with outdoor cushions in quick dry foam and solution dyed acrylic fabric.

#### **SPECIFICATION**

Item Code: Classic Grey A9678 / Black A9724

Size: 77cm (L) x 79cm (W) x 75cm (H)

Material: Polyethylene Wicker on a rust proof aluminium frame. Quick dry foam cushions with a 100% solution dyed acrylic fabric.

### **FINISH**

Colour.



Classic Grey





#### MAKE IT A SET BY ADDING A SANTA MONICA SOFA



Tel: 03 317 8044