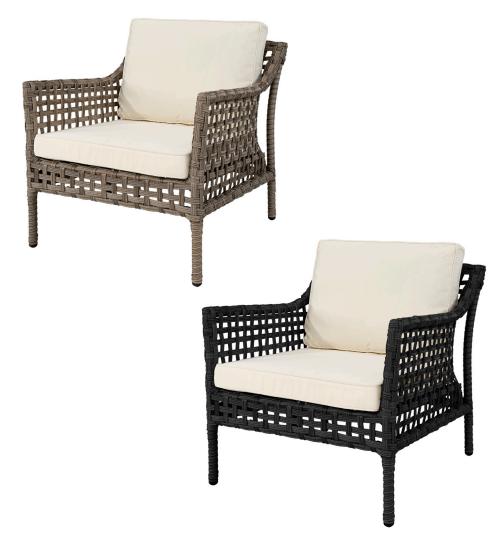

## SANTA MONICA ARMCHAIR

#### **OUTDOOR WICKER FURNITURE**

Classic wicker style furniture, created on a rustproof powder coated aluminium frame using handwoven polyethylene weave that combines a classical natural "vintage" finish with extreme durability. Complemented with outdoor cushions in quick dry foam and solution dyed acrylic fabric.

#### **SPECIFICATION**

Item Code: Classic Grey A9678 / Black A9724

Size: 77cm (L) x 79cm (W) x 75cm (H)

Material: Polyethylene Wicker on a rust proof aluminium frame. Quick dry foam cushions with a 100% solution dyed acrylic fabric.

### **FINISH**

Colour.

Classic Grey