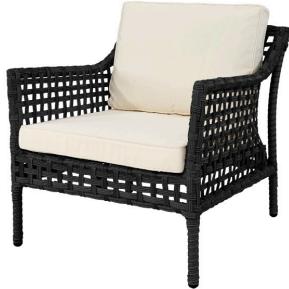

## SANTA MONICA ARMCHAIR

## **OUTDOOR WICKER FURNITURE**

Classic wicker style furniture, created on a rustproof powder coated aluminium frame using handwoven polyethylene weave that combines a classic finish with extreme durability. Complemented with outdoor cushions in quick dry foam and solution dyed acrylic fabric.

## SPECIFICATION

Item Code: Classic Grey A9678 / Black A9724 Size: 77cm (L) x 79cm (W) x 75cm (H) Material: Polyethylene Wicker on a rust proof aluminium frame. Quick dry foam cushions with a 100% solution dyed acrylic fabric.

FINISH

Classic Grey

Black