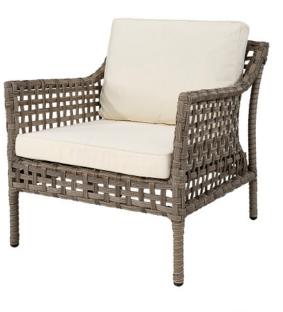

## SANTA MONICA ARMCHAIR

## **OUTDOOR WICKER FURNITURE**

Classic wicker style furniture, created on a rustproof powder coated aluminium frame using handwoven polyethylene weave that combines a classic finish with extreme durability. Complemented with outdoor cushions in quick dry foam and solution dyed acrylic fabric.

## SPECIFICATION

Item Code: Classic Grey A9678 / Black A9724 Size: 77cm (L) x 79cm (W) x 75cm (H) Material: Polyethylene Wicker on a rust proof aluminium frame. Quick dry foam cushions with a 100% solution dyed acrylic fabric.

FINISH

Classic Grey

Black