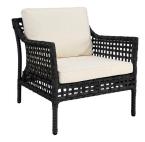

#### **OUTDOOR WICKER FURNITURE**

Classic wicker style furniture, created on a rustproof powder coated aluminium frame using handwoven polyethylene weave that combines a classical natural "vintage" finish with extreme durability. Complemented with outdoor cushions in quick dry foam and solution dyed acrylic fabric.

## **SPECIFICATION**

Item Code: Classic Grey A9682 / Black A9722

Size: 210cm (L) x 79cm (W) x 75cm (H)

Material: Polyethylene Wicker on a rust proof aluminium frame. Quick dry foam cushions with a 100% solution dyed acrylic fabric.

Colour:

Classic Grey

Black

## MAKE IT A SET BY ADDING A SANTA MONICA ARMCHAIR