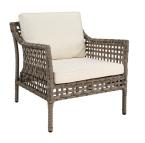

#### **OUTDOOR WICKER FURNITURE**

Classic wicker style furniture, created on a rustproof powder coated aluminium frame using handwoven polyethylene weave that combines a classical natural "vintage" finish with extreme durability. Complemented with outdoor cushions in quick dry foam and solution dyed acrylic fabric.

## **SPECIFICATION**

Item Code: Classic Grey A9682 / Black A9722

Size: 210cm (L) x 79cm (W) x 75cm (H)

Material: Polyethylene Wicker on a rust proof aluminium frame. Quick dry foam cushions with a 100% solution dyed acrylic fabric.

Colour:

Classic Grey

Black

## MAKE IT A SET BY ADDING A SANTA MONICA ARMCHAIR