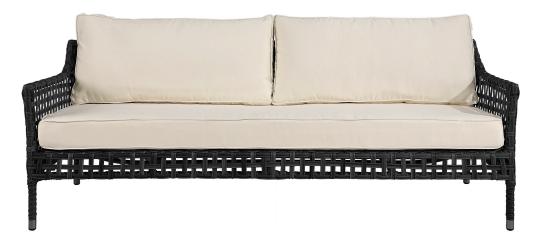

# SANTA MONICA 3 SEAT SOFA

## **SPECIFICATION**

Item Code: Classic Grey A9682 / Black A9722

Size: 210cm (L) x 79cm (W) x 75cm (H)

Material: Polyethylene Wicker on a rust proof aluminium frame. Quick dry foam cushions with a 100% solution dyed acrylic fabric.

Colour:

Classic Grey

Black