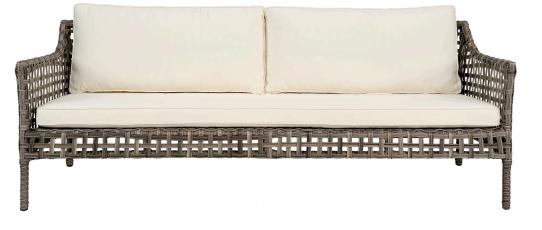

# SANTA MONICA 3 SEAT SOFA

## **SPECIFICATION**

Item Code: Classic Grey A9682 / Black A9722

Size: 210cm (L) x 79cm (W) x 75cm (H)

Material: Polyethylene Wicker on a rust proof aluminium frame. Quick dry foam cushions with a 100% solution dyed acrylic fabric.

Colour:

Classic Grey

Black