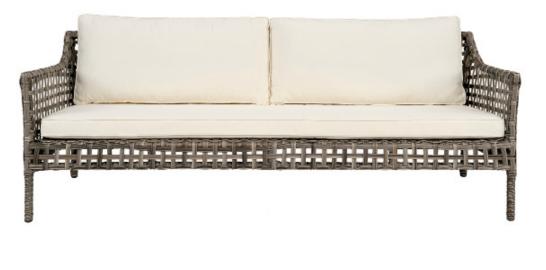

## SANTA MONICA 3 SEAT SOFA

## **OUTDOOR WICKER FURNITURE**

Classic wicker style furniture, created on a rustproof powder coated aluminium frame using handwoven polyethylene weave that combines a classic finish with extreme durability. Complemented with outdoor cushions in quick dry foam and solution dyed acrylic fabric.

## SPECIFICATION

Item Code: Classic Grey A9682 / Black A9722 Size: 210cm (L) x 79cm (W) x 75cm (H) Material: Polyethylene Wicker on a rust proof aluminium frame. Quick dry foam cushions with a 100% solution dyed acrylic fabric.

FINISH

Classic

Grey

Black

Matching Armchair & Dining Chair also available in the Santa Monica Collection