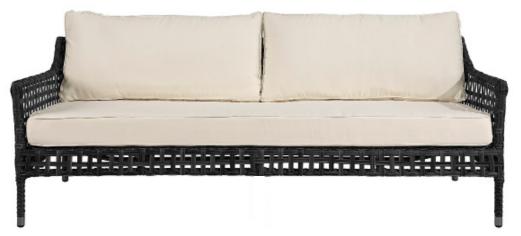

## SANTA MONICA 3 SEAT SOFA

## **OUTDOOR WICKER FURNITURE**

Classic wicker style furniture, created on a rustproof powder coated aluminium frame using handwoven polyethylene weave that combines a classic finish with extreme durability. Complemented with outdoor cushions in quick dry foam and solution dyed acrylic fabric.

## SPECIFICATION

Item Code: Classic Grey A9682 / Black A9722 Size: 210cm (L) x 79cm (W) x 75cm (H) Material: Polyethylene Wicker on a rust proof aluminium frame. Quick dry foam cushions with a 100% solution dyed acrylic fabric.

FINISH

Classic

Grey

Black

Matching Armchair & Dining Chair also available in the Santa Monica Collection