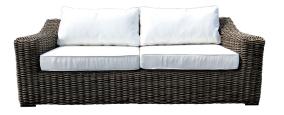

# ARTWOOD

DIFFERENT WAYS OF LIVING

# SANTA CRUZ SINGLE SEATER

#### **OUTDOOR WICKER FURNITURE**

Classic wicker style furniture, created on a rustproof powder coated aluminium frame using handwoven polyethylene weave that combines a classical natural "vintage" finish with extreme durability. Complemented with outdoor cushions in quick dry foam and solution dyed acrylic fabric.

#### **SPECIFICATION**

Item Code: Vintage A9702

Size: 108cm (L) x 99cm (W) x 72cm (H) (8mm weave)

Material: Polyethylene Wicker on a rust proof aluminium frame. Quick dry foam cushions with a 100% solution dyed acrylic fabric.

## FINISH

Colour: Vintage 8mm Weave





### COMPLETE THE LOOK WITH THESE OUTDOOR PIECES







Santa Cruz 3 Seater Sofa