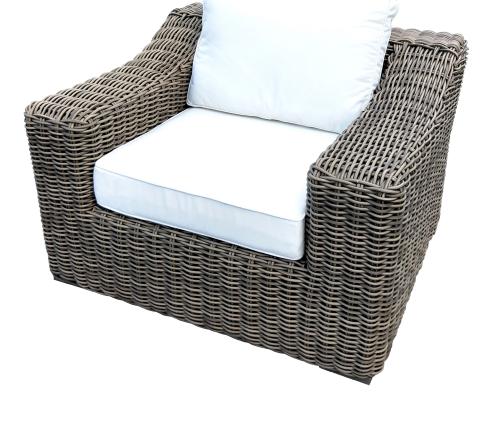

# SANTA CRUZ SINGLE SEATER

#### **OUTDOOR WICKER FURNITURE**

Classic wicker style furniture, created on a rustproof powder coated aluminium frame using handwoven polyethylene weave that combines a classical natural "vintage" finish with extreme durability. Complemented with outdoor cushions in quick dry foam and solution dyed acrylic fabric.

#### **SPECIFICATION**

Item Code: Vintage A9702

Size: 108cm (L) x 99cm (W) x 72cm (H) (8mm weave)

Material: Polyethylene Wicker on a rust proof aluminium frame. Quick dry foam cushions with a 100% solution dyed acrylic fabric.