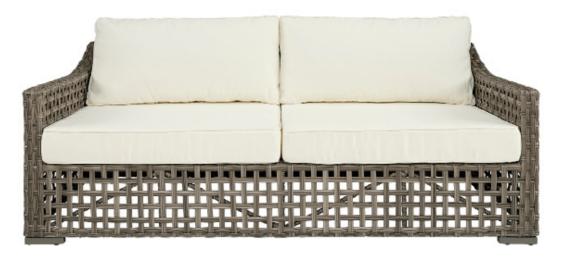

## SAN REMO 2.5 & 3 SEAT SOFA

## **OUTDOOR WICKER FURNITURE**

Classic wicker style furniture, created on a rustproof powder coated aluminium frame using handwoven polyethylene weave that combines a classical natural "vintage" finish with extreme durability. Complemented with outdoor cushions in quick dry foam and solution dyed acrylic fabric.

## SPECIFICATION

Item Code: 2.5 Seater A9741 / 3 Seater A9739 Size: 2.5 Seater 191cm (W) x 90cm (D) x 70cm (H) Size: 3 Seater 220cm (W) x 90cm (D) x 70cm (H) Seat Height: 45cm

Material: Polyethylene Wicker on a rust proof aluminium frame. Quick dry foam cushions with a 100% solution dyed acrylic fabric.

**FINISH** Colour: Classic Grey