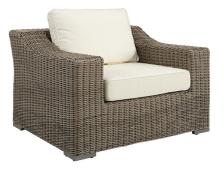

# ARTWOOD

DIFFERENT WAYS OF LIVING

## SAN DIEGO ARMCHAIR

#### **OUTDOOR WICKER FURNITURE**

Classic wicker style furniture, created on a rustproof powder coated aluminium frame using handwoven polyethylene weave that combines a classical natural "vintage" finish with extreme durability. Complemented with outdoor cushions in quick dry foam and solution dyed acrylic fabric.

#### **SPECIFICATION**

Item Code: Vintage A9605

Size: 63cm (L) x 56cm (W) x 80cm (H)

Material: Polyethylene Wicker on a rust proof aluminium frame. Quick dry foam cushions with a 100% solution dyed acrylic fabric.

### FINISH

Colour: Vintage





#### TRY IT WITH THESE PIECES FROM THE OUTDOOR RANGE







San Diego Armchair