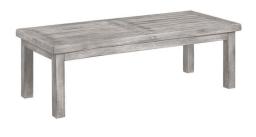

# ARTWOOD

DIFFERENT WAYS OF LIVING

## SAN DIEGO ARMCHAIR

#### **OUTDOOR WICKER FURNITURE**

Classic wicker style furniture, created on a rustproof powder coated aluminium frame using handwoven polyethylene weave that combines a classical natural "vintage" finish with extreme durability. Complemented with outdoor cushions in quick dry foam and solution dyed acrylic fabric.

#### **SPECIFICATION**

Item Code: Vintage A9605

Size: 63cm (L) x 56cm (W) x 80cm (H)

Material: Polyethylene Wicker on a rust proof aluminium frame. Quick dry foam cushions with a 100% solution dyed acrylic fabric.

### FINISH

Colour: Vintage





#### TRY IT WITH THESE PIECES FROM THE OUTDOOR RANGE







San Diego Armchair