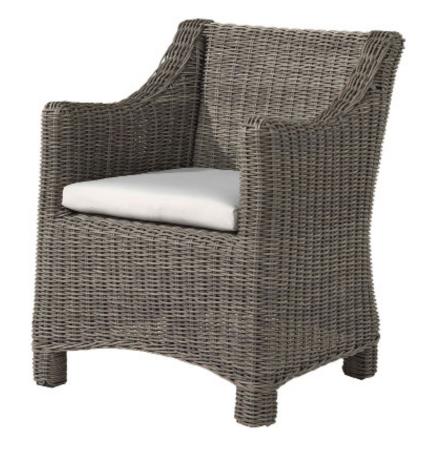

## SAN DIEGO ARMCHAIR

#### **OUTDOOR WICKER FURNITURE**

Classic wicker style furniture, created on a rustproof powder coated aluminium frame using handwoven polyethylene weave that combines a classical natural "vintage" finish with extreme durability. Complemented with outdoor cushions in quick dry foam and solution dyed acrylic fabric.

#### **SPECIFICATION**

Item Code: Vintage A9605

Size: 63cm (L) x 56cm (W) x 80cm (H)

Material: Polyethylene Wicker on a rust proof aluminium frame. Quick dry foam cushions with a 100% solution dyed acrylic fabric.

### FINISH

Colour: Vintage