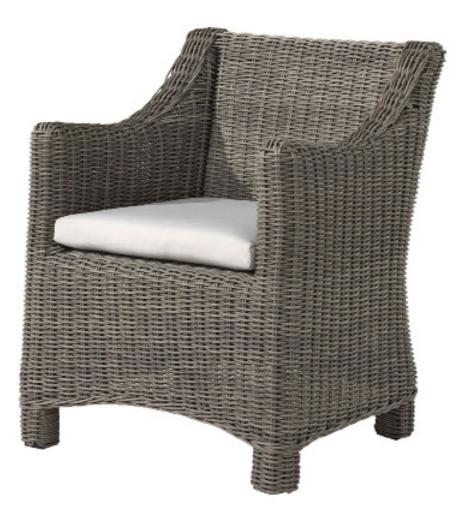

## SAN DIEGO ARMCHAIR

## OUTDOOR WICKER DINING CHAIR

Classic wicker style furniture, created on a rustproof powder coated aluminium frame using handwoven polyethylene weave that combines a classical natural "vintage" finish with extreme durability. Complemented with outdoor cushions in quick dry foam and solution dyed acrylic fabric.

## SPECIFICATION

Item Code: Vintage A9605 Size: 63cm (L) x 56cm (W) x 80cm (H) Material: Polyethylene Wicker on a rust proof aluminium frame. Quick dry foam cushions with a 100% solution dyed acrylic fabric.