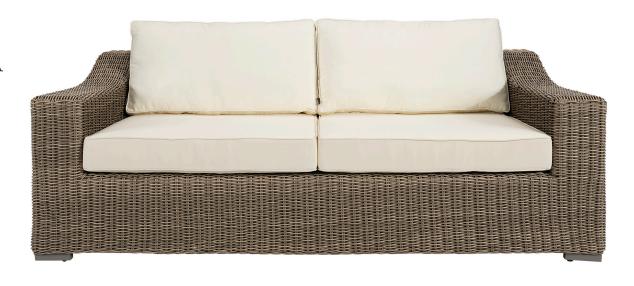

### SAN DIEGO 3 SEATER SOFA

#### **OUTDOOR WICKER FURNITURE**

Classic wicker style furniture, created on a rustproof powder coated aluminium frame using handwoven polyethylene weave that combines a classical natural "vintage" finish with extreme durability. Complemented with outdoor cushions in quick dry foam and solution dyed acrylic fabric.

#### **SPECIFICATION**

Item Code: Vintage A9603

Size: 215cm (L) x 95cm (W) x 70cm (H)

Material: Polyethylene Wicker on a rust proof aluminium frame.

Quick dry foam cushions with a 100% solution dyed acrylic fabric.

#### **FINISH**

Colour: Vintage