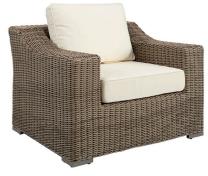

# ARTWOOD

DIFFERENT WAYS OF LIVING

### SAN DIEGO 3 SEATER SOFA

#### **OUTDOOR WICKER FURNITURE**

Classic wicker style furniture, created on a rustproof powder coated aluminium frame using handwoven polyethylene weave that combines a classical natural "vintage" finish with extreme durability. Complemented with outdoor cushions in quick dry foam and solution dyed acrylic fabric.



#### **SPECIFICATION**

Item Code: Vintage A9603

Size: 215cm (L) x 95cm (W) x 70cm (H)

Material: Polyethylene Wicker on a rust proof aluminium frame.

Quick dry foam cushions with a 100% solution dyed acrylic fabric.

#### **FINISH**

Colour: Vintage



## TRY IT WITH THESE PIECES FROM THE SAN DIEGO COLLECTION







San Diego Armchair