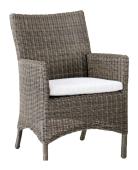

# ARTWOOD

DIFFERENT WAYS OF LIVING

### SAN DIEGO 3 SEATER SOFA

#### **OUTDOOR WICKER FURNITURE**

Classic wicker style furniture, created on a rustproof powder coated aluminium frame using handwoven polyethylene weave that combines a classical natural "vintage" finish with extreme durability. Complemented with outdoor cushions in quick dry foam and solution dyed acrylic fabric.



#### **SPECIFICATION**

Item Code: Vintage A9603

Size: 215cm (L) x 95cm (W) x 70cm (H)

Material: Polyethylene Wicker on a rust proof aluminium frame.

Quick dry foam cushions with a 100% solution dyed acrylic fabric.

#### **FINISH**

Colour: Vintage



## TRY IT WITH THESE PIECES FROM THE SAN DIEGO COLLECTION







San Diego Armchair