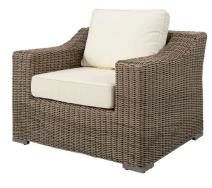

DIFFERENT WAYS OF LIVING

## SAN DIEGO 3 SEATER SOFA

## **OUTDOOR WICKER FURNITURE**

Classic wicker style furniture, created on a rustproof powder coated aluminium frame using handwoven polyethylene weave that combines a classical natural "vintage" finish with extreme durability. Complemented with outdoor cushions in quick dry foam and solution dyed acrylic fabric.



## **SPECIFICATION**

Item Code: Vintage A9603

Size: 215cm (L) x 95cm (W) x 70cm (H)

Material: Polyethylene Wicker on a rust proof aluminium frame. Quick dry foam cushions with a 100% solution dyed acrylic fabric.

## **FINISH**

Colour: Vintage





San Diego Single Seater