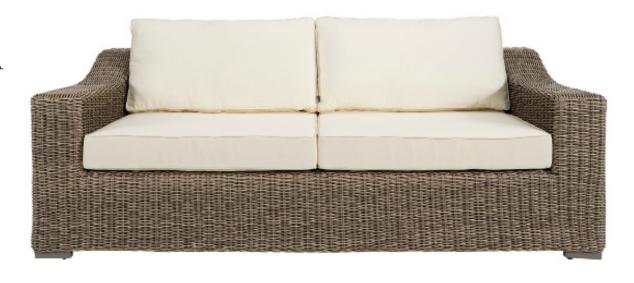

## SAN DIEGO 3 SEATER SOFA

## **OUTDOOR WICKER FURNITURE**

Classic wicker style furniture, created on a rustproof powder coated aluminium frame using handwoven polyethylene weave that combines a classical natural "vintage" finish with extreme durability. Complemented with outdoor cushions in quick dry foam and solution dyed acrylic fabric.

## **SPECIFICATION**

Item Code: Vintage A9603

Size: 215cm (L) x 95cm (W) x 70cm (H)

Material: Polyethylene Wicker on a rust proof aluminium frame. Quick dry foam cushions with a 100% solution dyed acrylic fabric.