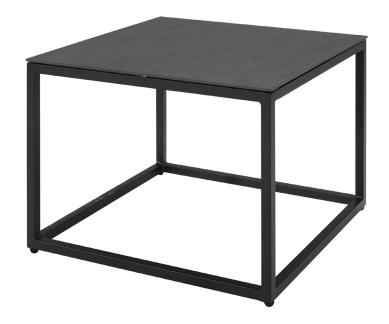

## ROMANO OUTDOOR SIDE TABLE

The Romano Side Table is the perfect combination of style and functionality for your outdoor space. The Romano Outdoor Collection features a sintered stone top with a black aluminium base.

## **SPECIFICATIONS**

Item Code: A9210 Size: 60cm (W) x 60cm (D) x 45cm (H) Material: Sintered Stone & Powder Coated Aluminium Colour: Graphite & Black