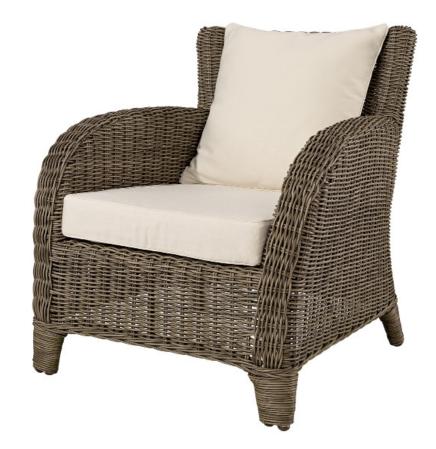

## RHODE ISLAND ARMCHAIR

## **OUTDOOR WICKER FURNITURE**

Classic wicker style furniture, created on a rustproof powder coated aluminium frame using handwoven polyethylene weave that combines a classical natural "vintage" finish with extreme durability. Complemented with outdoor cushions in quick dry foam and solution dyed acrylic fabric.

## SPECIFICATION

Item Code: Vintage A9607 Size: 78cm (L) x 93cm (W) x 82cm (H) Material: Polyethylene Wicker on a rust proof aluminium frame. Quick dry foam cushions with a 100% solution dyed acrylic fabric.