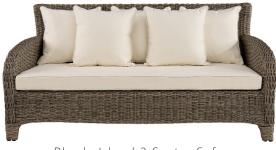

DIFFERENT WAYS OF LIVING

## RHODE ISLAND ARMCHAIR

## **OUTDOOR WICKER FURNITURE**

Classic wicker style furniture, created on a rustproof powder coated aluminium frame using handwoven polyethylene weave that combines a classical natural "vintage" finish with extreme durability. Complemented with outdoor cushions in quick dry foam and solution dyed acrylic fabric.

## SPECIFICATION

Item Code: Vintage A9607 Size: 78cm (L) x 93cm (W) x 82cm (H) Material: Polyethylene Wicker on a rust proof aluminium frame. Quick dry foam cushions with a 100% solution dyed acrylic fabric.

**FINISH** Colour: Vintage





## MAKE IT A SET BY ADDING A RHODE ISLAND SOFA



Rhode Island 3 Seater Sofa