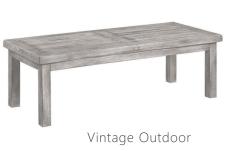

# ARTWOOD

DIFFERENT WAYS OF LIVING

## RHODE ISLAND 3 SEAT SOFA

#### **OUTDOOR WICKER FURNITURE**

Classic wicker style furniture, created on a rustproof powder coated aluminium frame using handwoven polyethylene weave that combines a classical natural "vintage" finish with extreme durability. Complemented with outdoor cushions in quick dry foam and solution dyed acrylic fabric.



#### **SPECIFICATION**

Item Code: Vintage A9665

Size: 180cm (L) x 80cm (W) x 79cm (H)

Material: Polyethylene Wicker on a rust proof aluminium frame. Quick dry foam cushions with a 100% solution dyed acrylic fabric.

#### **FINISH**

Colour: Vintage



### MAKE IT A SET BY ADDING THESE PIECES



Coffee Table



Rhode Island Armchair