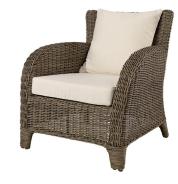

# ARTWOOD

DIFFERENT WAYS OF LIVING

## RHODE ISLAND 3 SEAT SOFA

#### **OUTDOOR WICKER FURNITURE**

Classic wicker style furniture, created on a rustproof powder coated aluminium frame using handwoven polyethylene weave that combines a classical natural "vintage" finish with extreme durability. Complemented with outdoor cushions in quick dry foam and solution dyed acrylic fabric.



#### **SPECIFICATION**

Item Code: Vintage A9665

Size: 180cm (L) x 80cm (W) x 79cm (H)

Material: Polyethylene Wicker on a rust proof aluminium frame. Quick dry foam cushions with a 100% solution dyed acrylic fabric.

#### **FINISH**

Colour: Vintage



### MAKE IT A SET BY ADDING THESE PIECES



Coffee Table



Rhode Island Armchair