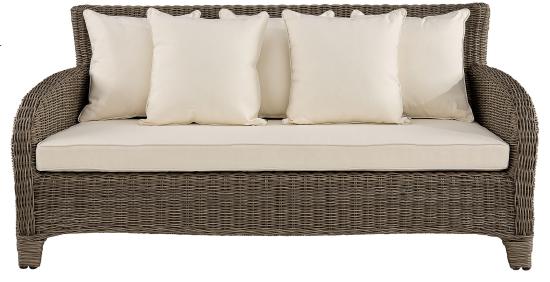

## RHODE ISLAND 3 SEAT SOFA

#### **OUTDOOR WICKER FURNITURE**

Classic wicker style furniture, created on a rustproof powder coated aluminium frame using handwoven polyethylene weave that combines a classical natural "vintage" finish with extreme durability. Complemented with outdoor cushions in quick dry foam and solution dyed acrylic fabric.

#### **SPECIFICATION**

Item Code: Vintage A9665

Size: 180cm (L) x 80cm (W) x 79cm (H)

Material: Polyethylene Wicker on a rust proof aluminium frame. Quick dry foam cushions with a 100% solution dyed acrylic fabric.

#### **FINISH**

Colour: Vintage