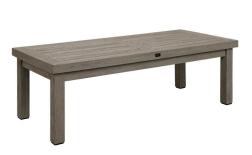

## **OUTDOOR WICKER FURNITURE**

Classic wicker style furniture, created on a rustproof powder coated aluminium frame using handwoven polyethylene weave that combines a classical natural "vintage" finish with extreme durability. Complemented with outdoor cushions in quick dry foam and solution dyed acrylic fabric.

## **SPECIFICATION**

Item Code: Vintage A9665

Size: 180cm (L) x 80cm (W) x 79cm (H)

Material: Polyethylene Wicker on a rust proof aluminium frame. Quick dry foam cushions with a 100% solution dyed acrylic fabric.

## **FINISH**

Colour: Vintage