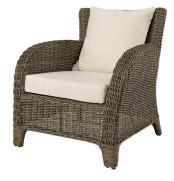

# ARTWOOD

DIFFERENT WAYS OF LIVING

## RHODE ISLAND 3 SEAT SOFA

## **OUTDOOR WICKER FURNITURE**

Classic wicker style furniture, created on a rustproof powder coated aluminium frame using handwoven polyethylene weave that combines a classical natural "vintage" finish with extreme durability. Complemented with outdoor cushions in quick dry foam and solution dyed acrylic fabric.

## **SPECIFICATION**

Item Code: Vintage A9665

Size: 180cm (L) x 80cm (W) x 79cm (H)

Material: Polyethylene Wicker on a rust proof aluminium frame. Quick dry foam cushions with a 100% solution dyed acrylic fabric.

## **FINISH**

Colour: Vintage



## MAKE IT A SET BY ADDING THESE PIECES







Rhode Island Armchair