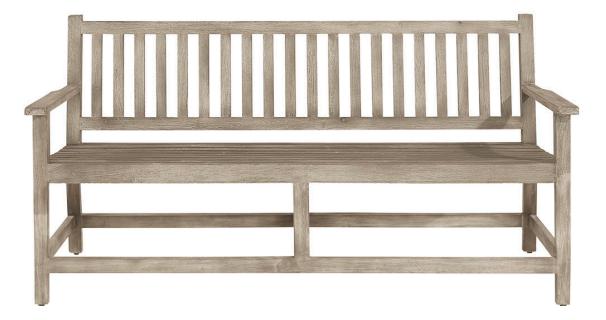

## OXFORD OUTDOOR PARK Bench

## WOODEN FURNITURE

Wooden furniture with a sense of style. Whether you prefer a rustic look or a well polished surface, our wood brings natural style and texture to any space. The Oxford Park Bench in the perfect addition to any outdoor space.

## SPECIFICATIONS

Item Code: A9511 Size: 180cm (L) x 60 (W) x 78cm (H) Material: Teak Colour: Instant Charcoal