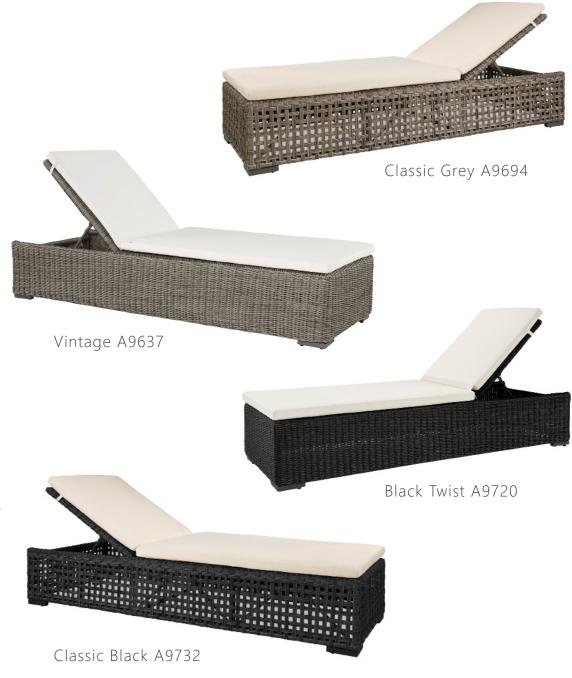

## **OUTDOOR WICKER FURNITURE**

Classic wicker style furniture, created on a rustproof powder coated aluminium frame using handwoven polyethylene weave that combines a classical natural "vintage" finish with extreme durability. Complemented with outdoor cushions in quick dry foam and solution dyed acrylic fabric.

## **SPECIFICATION**

Item Code: As noted below item

Size: 200cm (L) x 75cm (W) x 35cm (H)

Material: Polyethylene Wicker on a rust proof aluminium frame. Quick dry foam cushions with a 100% solution dyed acrylic fabric.

**FINISH** 

Colour