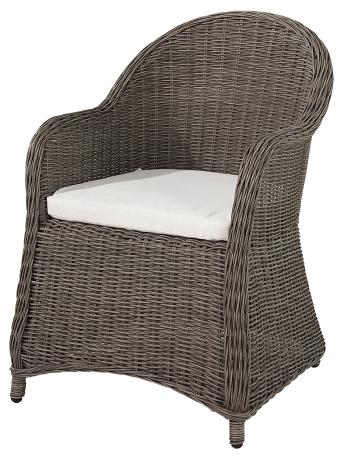

## ORLANDO ARMCHAIR

## OUTDOOR WICKER FURNITURE

Classic wicker style furniture, created on a rustproof powder coated aluminium frame using handwoven polyethylene weave that combines a classical natural "vintage" finish with extreme durability. Complemented with outdoor cushions in quick dry foam and solution dyed acrylic fabric.

## SPECIFICATION

Item Code: A9601 Size: 61cm (L) x 71cm (W) x 90cm (H) Material: Polyethylene Wicker on a rust proof aluminium frame. Quick dry foam cushions with a 100% solution dyed acrylic fabric.

**FINISH** Colour: Vintage