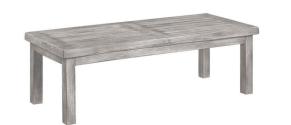

COMPLETE THE SET WITH THESE PIECES

Vintage Outdoor Coffee Table

Augusta 3 Seat Sofa