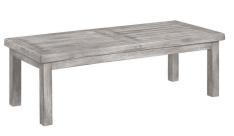

# ARTWOOD

DIFFERENT WAYS OF LIVING

## MARBELLA OTTOMAN

#### **OUTDOOR WICKER FURNITURE**

Classic wicker style furniture, created on a rustproof powder coated aluminium frame using handwoven polyethylene weave that combines a classical natural "vintage" finish with extreme durability. Complemented with outdoor cushions in quick dry foam and solution dyed acrylic fabric.

#### **SPECIFICATION**

Item Code: A9718

Size: 59cm (L) x 47cm (W) x 41cm (H)

Material: Polyethylene Wicker on a rust proof aluminium frame. Quick dry foam cushions with a 100% solution dyed acrylic fabric.

### **FINISH**

Colour:





#### MAKE IT A SET BY ADDING THESE PIECES







Marbella 3 Seater