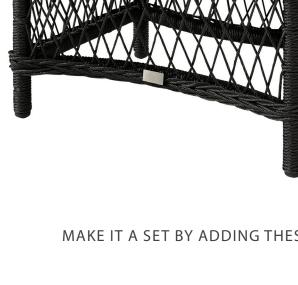

## MARBELLA OTTOMAN

#### **OUTDOOR WICKER FURNITURE**

Classic wicker style furniture, created on a rustproof powder coated aluminium frame using handwoven polyethylene weave that combines a classical natural "vintage" finish with extreme durability. Complemented with outdoor cushions in quick dry foam and solution dyed acrylic fabric.

#### **SPECIFICATION**

Item Code: A9718

Size: 59cm (L) x 47cm (W) x 41cm (H)

Material: Polyethylene Wicker on a rust proof aluminium frame. Quick dry foam cushions with a 100% solution dyed acrylic fabric.