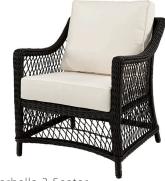

# ARTWOOD

DIFFERENT WAYS OF LIVING

## MARBELLA OTTOMAN

#### **OUTDOOR WICKER FURNITURE**

Classic wicker style furniture, created on a rustproof powder coated aluminium frame using handwoven polyethylene weave that combines a classical natural "vintage" finish with extreme durability. Complemented with outdoor cushions in quick dry foam and solution dyed acrylic fabric.

#### **SPECIFICATION**

Item Code: A9718

Size: 59cm (L) x 47cm (W) x 41cm (H)

Material: Polyethylene Wicker on a rust proof aluminium frame. Quick dry foam cushions with a 100% solution dyed acrylic fabric.

### **FINISH**

Colour:





#### MAKE IT A SET BY ADDING THESE PIECES







Marbella 3 Seater