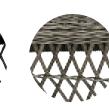

## **OUTDOOR WICKER FURNITURE**

Black

Classic wicker style furniture, created on a rustproof powder coated aluminium frame using handwoven polyethylene weave that combines a classical natural "vintage" finish with extreme durability. Complemented with outdoor cushions in quick dry foam and solution dyed acrylic fabric.

## SPECIFICATION

Item Code: Vintage A9646 / Black A9716 Size: 63cm (L) x 73cm (W) x 89cm (H) Material: Polyethylene wicker on a rust proof aluminium frame. Quick dry foam cushions with a 100% solution dyed acrylic fabric.

**FINISH** 

Colour:

Vintage