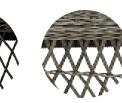

## **OUTDOOR WICKER FURNITURE**

Black

Classic wicker style furniture, created on a rustproof powder coated aluminium frame using handwoven polyethylene weave that combines a classical natural "vintage" finish with extreme durability. Complemented with outdoor cushions in quick dry foam and solution dyed acrylic fabric.

## SPECIFICATION

Item Code: Vintage A9646 / Black A9716 Size: 63cm (L) x 73cm (W) x 89cm (H) Material: Polyethylene wicker on a rust proof aluminium frame. Quick dry foam cushions with a 100% solution dyed acrylic fabric.

**FINISH** 

Colour:

Vintage