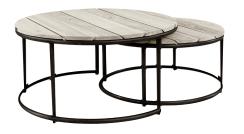

## OTHER COFFEE TABLES IN THE ARTWOOD OUTDOOR COLLECTION

Anson Round Coffee Table Set of 2

Anson Square Coffee Table