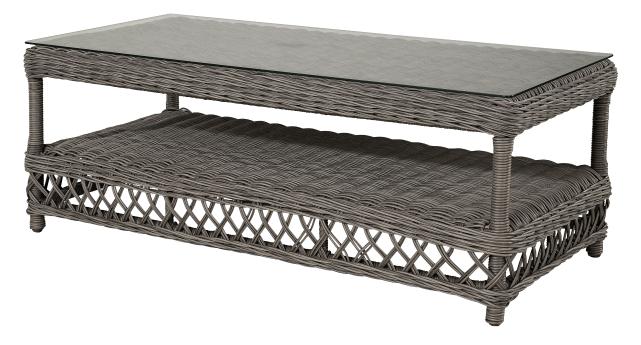

## MARBELLA COFFEE TABLE WITH GLASS TOP

## OUTDOOR WICKER FURNITURE

Size: 120cm (L) x 65cm (W) x 45cm (H)

Material: Polyethylene & Glass

Classic wicker style furniture, created on a rustproof powder coated aluminium frame using handwoven polyethylene weave that combines a classical natural "vintage" finish with extreme durability. Complemented with an easy care glass table top, perfect for entertaining.

## **SPECIFICATIONS** Item Code: A9655

Colour: Vintage

FINISH

Colour: Vintage