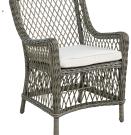

# MARBELLA ARMCHAIR

#### **OUTDOOR WICKER FURNITURE**

Classic wicker style furniture, created on a rustproof powder coated aluminium frame using handwoven polyethylene weave that combines a classical natural "vintage" finish with extreme durability. Complemented with outdoor cushions in quick dry foam and solution dyed acrylic fabric.

#### **SPECIFICATION**

Item Code: Vintage A9643 / Black A9714

Size: 69cm (L) x 79cm (W) x 79cm (H)

Seat Height: 42cm

Material: Polyethylene Wicker on a rust proof aluminium frame.

Quick dry foam cushions with a 100% solution dyed acrylic fabric.