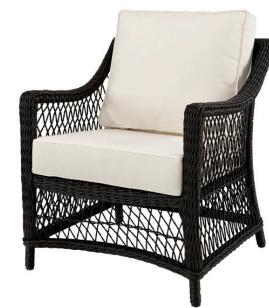

#### **SPECIFICATION**

Item Code: Vintage A9643 / Black A9714

Size: 69cm (L) x 79cm (W) x 79cm (H)

Seat Height: 42cm

Material: Polyethylene Wicker on a rust proof aluminium frame.

Quick dry foam cushions with a 100% solution dyed acrylic fabric.

## **FINISH**

Colour:

Black

Vintage

Marbella Dining Chair

Marbella Ottoman

Marbella 3 Seater