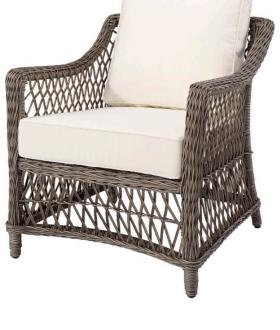

# MARBELLA ARMCHAIR

#### **OUTDOOR WICKER FURNITURE**

Classic wicker style furniture, created on a rustproof powder coated aluminium frame using handwoven polyethylene weave that combines a classical natural "vintage" finish with extreme durability. Complemented with outdoor cushions in quick dry foam and solution dyed acrylic fabric.

#### **SPECIFICATION**

Item Code: Vintage A9643 / Black A9714

Size: 69cm (L) x 79cm (W) x 79cm (H)

Seat Height: 42cm

Material: Polyethylene Wicker on a rust proof aluminium frame.

Quick dry foam cushions with a 100% solution dyed acrylic fabric.

## **FINISH**

Colour:

Black

Vintage

Marbella Dining Chair

Marbella Ottoman

Marbella 3 Seater