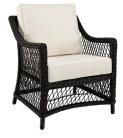

#### **OUTDOOR WICKER FURNITURE**

Classic wicker style furniture, created on a rustproof powder coated aluminium frame using handwoven polyethylene weave that combines a classical natural "vintage" finish with extreme durability. Complemented with outdoor cushions in quick dry foam and solution dyed acrylic fabric.

#### **SPECIFICATION**

Item Code: Vintage A9665 / Black A9712 Size: 180cm (L) x 80cm (W) x 79cm (H)

Material: Polyethylene Wicker on a rust proof aluminium frame. Quick dry foam cushions with a 100% solution dyed acrylic fabric.

### **FINISH**

Colour:

Black

Vintage

#### MAKE IT A SET BY ADDING A MARBELLA ARMCHAIR