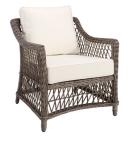

#### **OUTDOOR WICKER FURNITURE**

Classic wicker style furniture, created on a rustproof powder coated aluminium frame using handwoven polyethylene weave that combines a classical natural "vintage" finish with extreme durability. Complemented with outdoor cushions in quick dry foam and solution dyed acrylic fabric.

#### **SPECIFICATION**

Item Code: Vintage A9665 / Black A9712 Size: 180cm (L) x 80cm (W) x 79cm (H)

Material: Polyethylene Wicker on a rust proof aluminium frame. Quick dry foam cushions with a 100% solution dyed acrylic fabric.

### **FINISH**

Colour:

Black

Vintage

#### MAKE IT A SET BY ADDING A MARBELLA ARMCHAIR