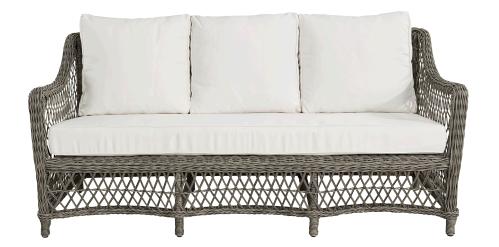

## MARBELLA 3 SEATER SOFA

#### **OUTDOOR WICKER FURNITURE**

Classic wicker style furniture, created on a rustproof powder coated aluminium frame using handwoven polyethylene weave that combines a classical natural "vintage" finish with extreme durability. Complemented with outdoor cushions in quick dry foam and solution dyed acrylic fabric.

#### **SPECIFICATION**

Item Code: Vintage A9665 / Black A9712 Size: 180cm (L) x 80cm (W) x 79cm (H)

Material: Polyethylene Wicker on a rust proof aluminium frame. Quick dry foam cushions with a 100% solution dyed acrylic fabric.