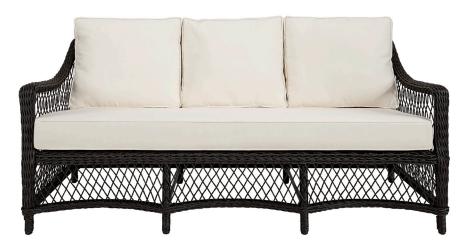

## MARBELLA 3 SEATER SOFA

#### **OUTDOOR WICKER FURNITURE**

Classic wicker style furniture, created on a rustproof powder coated aluminium frame using handwoven polyethylene weave that combines a classical natural "vintage" finish with extreme durability. Complemented with outdoor cushions in quick dry foam and solution dyed acrylic fabric.

#### **SPECIFICATION**

Item Code: Vintage A9665 / Black A9712 Size: 180cm (L) x 80cm (W) x 79cm (H)

Material: Polyethylene Wicker on a rust proof aluminium frame. Quick dry foam cushions with a 100% solution dyed acrylic fabric.