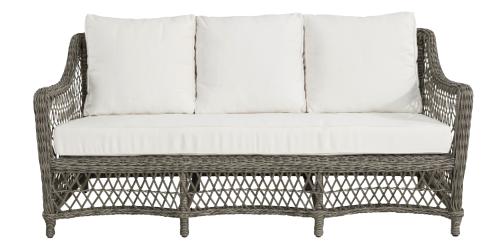

## MARBELLA 3 SEATER SOFA

## **OUTDOOR WICKER FURNITURE**

Classic wicker style furniture, created on a rustproof powder coated aluminium frame using handwoven polyethylene weave that combines a classic finish with extreme durability. Complemented with outdoor cushions in quick dry foam and solution dyed acrylic fabric.

## **SPECIFICATION**

Item Code: Vintage A9665 / Black A9712 Size: 180cm (L) x 80cm (W) x 79cm (H)

Material: Polyethylene Wicker on a rust proof aluminium frame. Quick dry foam cushions with a 100% solution dyed acrylic fabric.

## **FINISH**

Colour:

Black

Vintage

Matching Armchair, Coffee Table, Ottoman & Dining Chair also available in the Marbella Collection