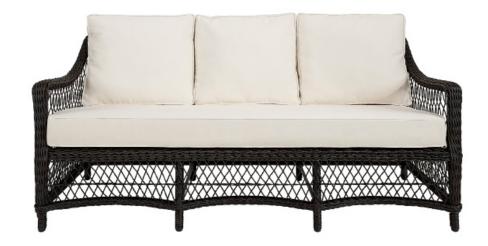

## MARBELLA 3 SEATER SOFA

## **OUTDOOR WICKER FURNITURE**

Classic wicker style furniture, created on a rustproof powder coated aluminium frame using handwoven polyethylene weave that combines a classic finish with extreme durability. Complemented with outdoor cushions in quick dry foam and solution dyed acrylic fabric.

## **SPECIFICATION**

Item Code: Vintage A9665 / Black A9712 Size: 180cm (L) x 80cm (W) x 79cm (H)

Material: Polyethylene Wicker on a rust proof aluminium frame. Quick dry foam cushions with a 100% solution dyed acrylic fabric.

## **FINISH**

Colour:

Black

Vintage

Matching Armchair, Coffee Table, Ottoman & Dining Chair also available in the Marbella Collection