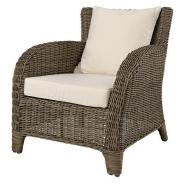

# ARTWOOD

DIFFERENT WAYS OF LIVING

# MAPLE ARMCHAIR

#### **OUTDOOR WICKER FURNITURE**

Classic wicker style furniture, created on a rustproof powder coated aluminium frame using handwoven polyethylene weave that combines a classical natural "vintage" finish with extreme durability. Complemented with outdoor cushions in quick dry foam and solution dyed acrylic fabric.

#### **SPECIFICATION**

Item Code: A9665

Size: 81cm (L) x 91cm (W) x 100cm (H)

Seat Height: 46cm

Material: Polyethylene Wicker on a rust proof aluminium frame. Quick dry foam cushions with a 100% solution dyed acrylic fabric.

### **FINISH**

Colour: Classic Grey





## OTHER ARMCHAIRS IN THE OUTDOOR COLLECTION







Augusta Armchair