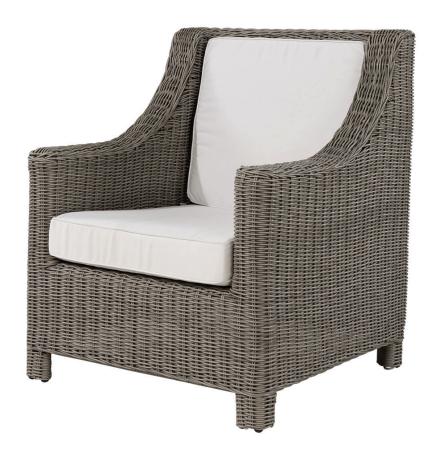

# MAPLE ARMCHAIR

#### **OUTDOOR WICKER FURNITURE**

Classic wicker style furniture, created on a rustproof powder coated aluminium frame using handwoven polyethylene weave that combines a classical natural "vintage" finish with extreme durability. Complemented with outdoor cushions in quick dry foam and solution dyed acrylic fabric.

#### **SPECIFICATION**

Item Code: A9665

Size: 81cm (L) x 91cm (W) x 100cm (H)

Seat Height: 46cm

Material: Polyethylene Wicker on a rust proof aluminium frame. Quick dry foam cushions with a 100% solution dyed acrylic fabric.

### **FINISH**

Colour: Classic Grey