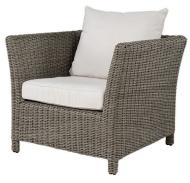

# ARTWOOD

DIFFERENT WAYS OF LIVING

# MAPLE ARMCHAIR

#### **OUTDOOR WICKER FURNITURE**

Classic wicker style furniture, created on a rustproof powder coated aluminium frame using handwoven polyethylene weave that combines a classical natural "vintage" finish with extreme durability. Complemented with outdoor cushions in quick dry foam and solution dyed acrylic fabric.

#### **SPECIFICATION**

Item Code: A9665

Size: 81cm (L) x 91cm (W) x 100cm (H)

Seat Height: 46cm

Material: Polyethylene Wicker on a rust proof aluminium frame. Quick dry foam cushions with a 100% solution dyed acrylic fabric.

### **FINISH**

Colour: Classic Grey





## OTHER ARMCHAIRS IN THE OUTDOOR COLLECTION







Augusta Armchair