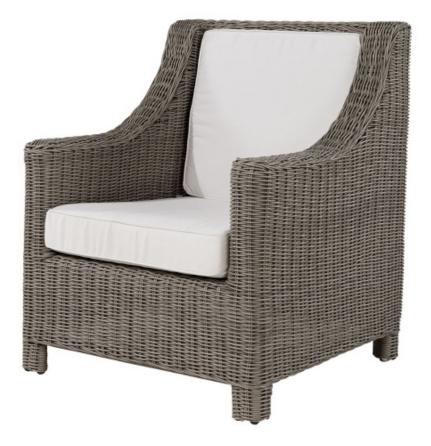

## MAPLE ARMCHAIR

## **OUTDOOR WICKER FURNITURE**

Classic wicker style furniture, created on a rustproof powder coated aluminium frame using handwoven polyethylene weave that combines a classical natural "vintage" finish with extreme durability. Complemented with outdoor cushions in quick dry foam and solution dyed acrylic fabric.

## SPECIFICATION

Item Code: A9665 Size: 81cm (L) x 91cm (W) x 100cm (H) Seat Height: 46cm Material: Polyethylene Wicker on a rust proof aluminium frame. Quick dry foam cushions with a 100% solution dyed acrylic fabric.