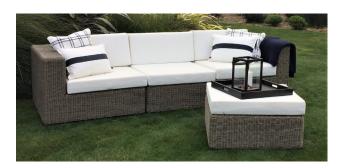

#### **OUTDOOR WICKER FURNITURE**

Classic wicker style furniture, created on a rustproof powder coated aluminium frame using handwoven polyethylene weave that combines a classical natural "vintage" finish with extreme durability. Complemented with outdoor cushions in quick dry foam and solution dyed acrylic fabric.

#### **SPECIFICATION**

Item Code: As noted under each item

Size: Corner 100cm (L) x 100cm (W) x 68cm (H)

Single Seat 80cm (L) x 100cm (W) x 68cm (H)

Infill/Large Footstool 80cm (L) x 80cm (W) x 43cm (H)

Footstool 50cm (L) x 50cm (W) x 43cm (H)

### **FINISH**

Colour: Vintage

Malibu Corner Seat A9624

Malibu Single Seat A9627

Malibu Infill/Large Footstool Seat A9630

Malibu Footstool A9633