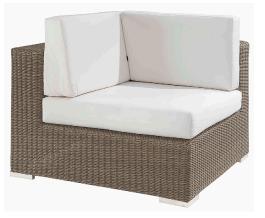

#### **SPECIFICATION**

Item Code: As noted under each item

Size: Corner 100cm (L) x 100cm (W) x 68cm (H)

Single Seat 80cm (L) x 100cm (W) x 68cm (H)

Infill/Large Footstool 80cm (L) x 80cm (W) x 43cm (H)

Footstool 50cm (L) x 50cm (W) x 43cm (H)

### **FINISH**

Colour: Vintage

Malibu Corner Seat A9624

Malibu Single Seat A9627

Malibu Infill/Large Footstool Seat A9630

Malibu Footstool A9633