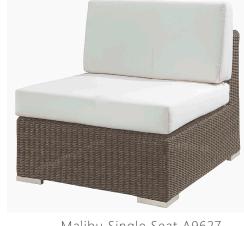

#### **SPECIFICATION**

Item Code: As noted under each item

Size: Corner 100cm (L) x 100cm (W) x 68cm (H)

Single Seat 80cm (L) x 100cm (W) x 68cm (H)

Infill/Large Footstool 80cm (L) x 80cm (W) x 43cm (H)

Footstool 50cm (L) x 50cm (W) x 43cm (H)

### **FINISH**

Colour: Vintage

Malibu Corner Seat A9624

Malibu Single Seat A9627

Malibu Infill/Large Footstool Seat A9630

Malibu Footstool A9633