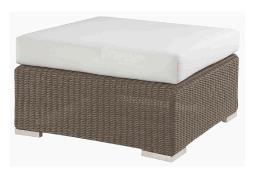

#### **SPECIFICATION**

Item Code: As noted under each item

Size: Corner 100cm (L) x 100cm (W) x 68cm (H)

Single Seat 80cm (L) x 100cm (W) x 68cm (H)

Infill/Large Footstool 80cm (L) x 80cm (W) x 43cm (H)

Footstool 50cm (L) x 50cm (W) x 43cm (H)

### **FINISH**

Colour: Vintage

Malibu Corner Seat A9624

Malibu Single Seat A9627

Malibu Infill/Large Footstool Seat A9630

Malibu Footstool A9633