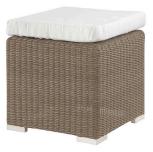

#### **SPECIFICATION**

Item Code: As noted under each item

Size: Corner 100cm (L) x 100cm (W) x 68cm (H)

Single Seat 80cm (L) x 100cm (W) x 68cm (H)

Infill/Large Footstool 80cm (L) x 80cm (W) x 43cm (H)

Footstool 50cm (L) x 50cm (W) x 43cm (H)

### **FINISH**

Colour: Vintage

Malibu Corner Seat A9624

Malibu Single Seat A9627

Malibu Infill/Large Footstool Seat A9630

Malibu Footstool A9633