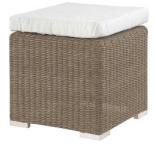

## SPECIFICATION

Item Code: As noted under each item Size: Corner 100cm (L) x 100cm (W) x 68cm (H) Single Seat 80cm (L) x 100cm (W) x 68cm (H) Infill/Large Footstool 80cm (L) x 80cm (W) x 43cm (H) Footstool 50cm (L) x 50cm (W) x 43cm (H)

**FINISH** 

Colour: Vintage

Malibu Corner Seat A9624

Malibu Infill/Large Footstool Seat A9630

Malibu Single Seat A9627

Malibu Footstool A9633