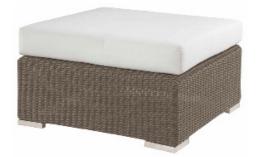

## SPECIFICATION

Item Code: As noted under each item Size: Corner 100cm (L) x 100cm (W) x 68cm (H) Single Seat 80cm (L) x 100cm (W) x 68cm (H) Infill/Large Footstool 80cm (L) x 80cm (W) x 43cm (H) Footstool 50cm (L) x 50cm (W) x 43cm (H)

**FINISH** 

Colour: Vintage

Malibu Corner Seat A9624

Malibu Infill/Large Footstool Seat A9630

Malibu Single Seat A9627

Malibu Footstool A9633