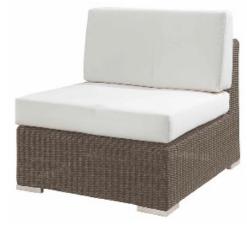

## SPECIFICATION

Item Code: As noted under each item Size: Corner 100cm (L) x 100cm (W) x 68cm (H) Single Seat 80cm (L) x 100cm (W) x 68cm (H) Infill/Large Footstool 80cm (L) x 80cm (W) x 43cm (H) Footstool 50cm (L) x 50cm (W) x 43cm (H)

**FINISH** 

Colour: Vintage

Malibu Corner Seat A9624

Malibu Infill/Large Footstool Seat A9630

Malibu Single Seat A9627

Malibu Footstool A9633