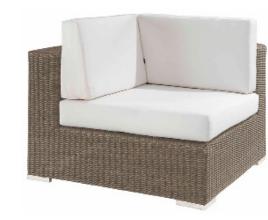

## SPECIFICATION

Item Code: As noted under each item Size: Corner 100cm (L) x 100cm (W) x 68cm (H) Single Seat 80cm (L) x 100cm (W) x 68cm (H) Infill/Large Footstool 80cm (L) x 80cm (W) x 43cm (H) Footstool 50cm (L) x 50cm (W) x 43cm (H)

**FINISH** 

Colour: Vintage

Malibu Corner Seat A9624

Malibu Infill/Large Footstool Seat A9630

Malibu Single Seat A9627

Malibu Footstool A9633