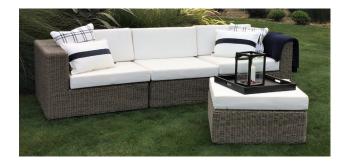

## MALIBU MODULAR

## **OUTDOOR WICKER FURNITURE**

Classic wicker style furniture, created on a rustproof powder coated aluminium frame using handwoven polyethylene weave that combines a classical natural "vintage" finish with extreme durability. Complemented with outdoor cushions in quick dry foam and solution dyed acrylic fabric.

## SPECIFICATION

Item Code: As noted under each item Size: Corner 100cm (L) x 100cm (W) x 68cm (H) Single Seat 80cm (L) x 100cm (W) x 68cm (H) Infill/Large Footstool 80cm (L) x 80cm (W) x 43cm (H) Footstool 50cm (L) x 50cm (W) x 43cm (H)

**FINISH** 

Colour: Vintage

Malibu Corner Seat A9624

Malibu Infill/Large Footstool Seat A9630

Malibu Single Seat A9627

Malibu Footstool A9633