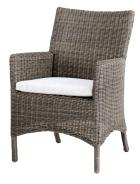

## MALAGA DINING CHAIR

## OUTDOOR WICKER FURNITURE

Classic wicker style furniture, created on a rustproof powder coated aluminium frame using handwoven polyethylene weave that combines a classical natural "vintage" finish with extreme durability. Complemented with outdoor cushions in quick dry foam and solution dyed acrylic fabric.

## SPECIFICATION

Item Code: A9688 Size: 63cm (L) x 73cm (W) x 89cm (H) Material: Polyethylene Wicker on a rust proof aluminium frame. Quick dry foam cushions with a 100% solution dyed acrylic fabric.

**FINISH** Colour: Classic Grey