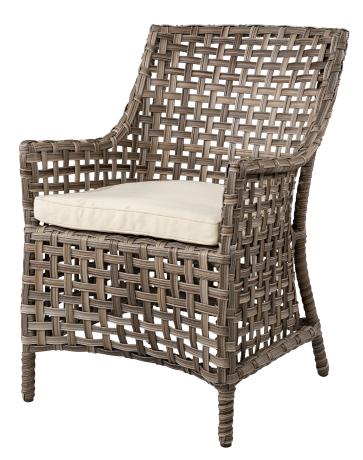

## MALAGA DINING CHAIR

## OUTDOOR WICKER FURNITURE

Classic wicker style furniture, created on a rustproof powder coated aluminium frame using handwoven polyethylene weave that combines a classical natural "vintage" finish with extreme durability. Complemented with outdoor cushions in quick dry foam and solution dyed acrylic fabric.

## SPECIFICATION

Item Code: A9688 Size: 63cm (L) x 73cm (W) x 89cm (H) Material: Polyethylene Wicker on a rust proof aluminium frame. Quick dry foam cushions with a 100% solution dyed acrylic fabric.

**FINISH** Colour: Classic Grey