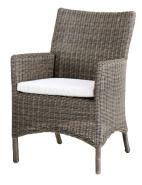

## MALAGA DINING CHAIR

## **OUTDOOR WICKER FURNITURE**

Classic wicker style furniture, created on a rustproof powder coated aluminium frame using handwoven polyethylene weave that combines a classical natural "vintage" finish with extreme durability. Complemented with outdoor cushions in quick dry foam and solution dyed acrylic fabric.

## SPECIFICATION

Item Code: A9688 Size: 63cm (L) x 73cm (W) x 89cm (H) Material: Polyethylene Wicker on a rust proof aluminium frame. Quick dry foam cushions with a 100% solution dyed acrylic fabric.

**FINISH** Colour: Classic Grey