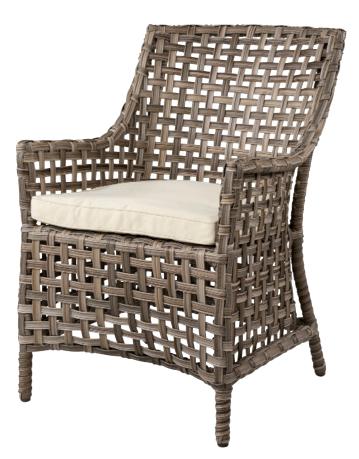

## MALAGA DINING CHAIR

## **OUTDOOR WICKER FURNITURE**

Classic wicker style furniture, created on a rustproof powder coated aluminium frame using handwoven polyethylene weave that combines a classical natural "vintage" finish with extreme durability. Complemented with outdoor cushions in quick dry foam and solution dyed acrylic fabric.

## SPECIFICATION

Item Code: A9688 Size: 63cm (L) x 73cm (W) x 89cm (H) Material: Polyethylene Wicker on a rust proof aluminium frame. Quick dry foam cushions with a 100% solution dyed acrylic fabric.

**FINISH** Colour: Classic Grey