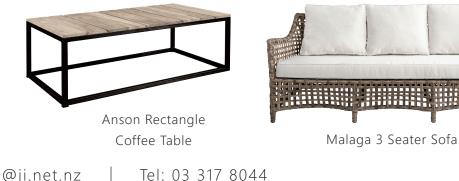

DIFFERENT WAYS OF LIVING

## MALAGA ARMCHAIR

## OUTDOOR WICKER FURNITURE

Classic wicker style furniture, created on a rustproof powder coated aluminium frame using handwoven polyethylene weave that combines a classical natural "vintage" finish with extreme durability. Complemented with outdoor cushions in quick dry foam and solution dyed acrylic fabric.

## SPECIFICATION

Item Code: A9686 Size: 68cm (L) x 78cm (W) x 79cm (H) Material: Polyethylene Wicker on a rust proof aluminium frame. Quick dry foam cushions with a 100% solution dyed acrylic fabric.

FINISH Colour: Classic Grey





## COMPLETE THE SET WITH THESE PIECES





www.artwood.co.nz

sales@ji.net.nz