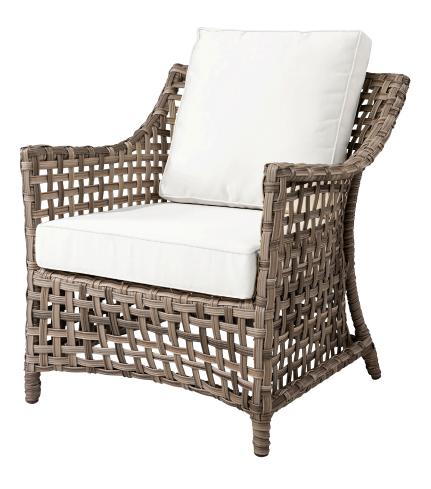

## MALAGA ARMCHAIR

## OUTDOOR WICKER FURNITURE

Classic wicker style furniture, created on a rustproof powder coated aluminium frame using handwoven polyethylene weave that combines a classical natural "vintage" finish with extreme durability. Complemented with outdoor cushions in quick dry foam and solution dyed acrylic fabric.

## SPECIFICATION

Item Code: A9686 Size: 68cm (L) x 78cm (W) x 79cm (H) Material: Polyethylene Wicker on a rust proof aluminium frame. Quick dry foam cushions with a 100% solution dyed acrylic fabric.

FINISH Colour: Classic Grey