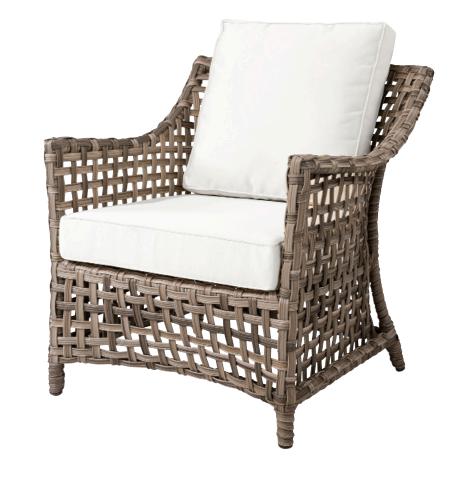

# MALAGA ARMCHAIR

#### **OUTDOOR WICKER FURNITURE**

Classic wicker style furniture, created on a rustproof powder coated aluminium frame using handwoven polyethylene weave that combines a classical natural "vintage" finish with extreme durability. Complemented with outdoor cushions in quick dry foam and solution dyed acrylic fabric.

#### **SPECIFICATION**

Item Code: A9686

Size: 68cm (L) x 78cm (W) x 79cm (H)

Seat Height: 47cm

Material: Polyethylene Wicker on a rust proof aluminium frame.

Quick dry foam cushions with a 100% solution dyed acrylic fabric.

## **FINISH**

Colour: Classic Grey