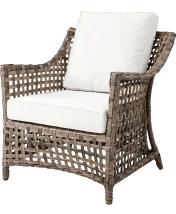

## COMPLETE THE SET WITH THESE PIECES

Romano Rectangle Coffee Table

Malaga Armchair