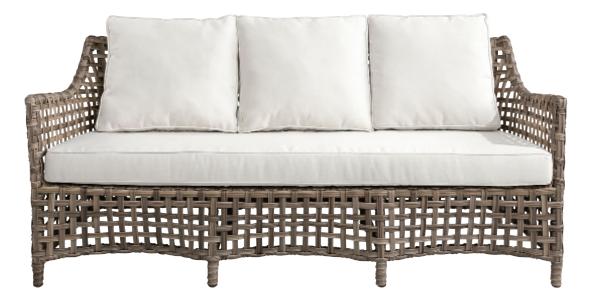

## MALAGA 3 SEATER SOFA

## **OUTDOOR WICKER FURNITURE**

Classic wicker style furniture, created on a rustproof powder coated aluminium frame using handwoven polyethylene weave that combines a classical natural "vintage" finish with extreme durability. Complemented with outdoor cushions in quick dry foam and solution dyed acrylic fabric.

## SPECIFICATION

Item Code: A9684 Size: 3 Seater 180cm (L) x 80cm (W) x 79cm (H) Seat Height: 47cm Material: Polyethylene Wicker on a rust proof aluminium frame. Quick dry foam cushions with a 100% solution dyed acrylic fabric.

FINISH

Colour: Classic Grey