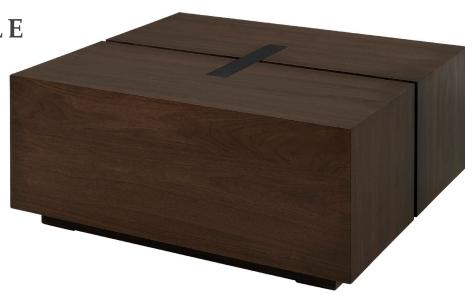

#### DIFFERENT WAYS OF LIVING

MADDOX SQUARE COFFEE TABLE

The Maddox series is finished with a walnut veneer that is treated with paint and lacquer in several steps, giving it a smooth, hard and durable surface whilst still retaining its natural appearance.

Features metal detailing in Antique Bronze.

#### **SPECIFICATIONS**

Item Code: A2432

Size: 80cm (W) x 80cm (D) x 35cm (H)

Weight: 17kg

Material: Walnut Veneer Wood Colour: Brown

Metal Colour: Antique Bronze