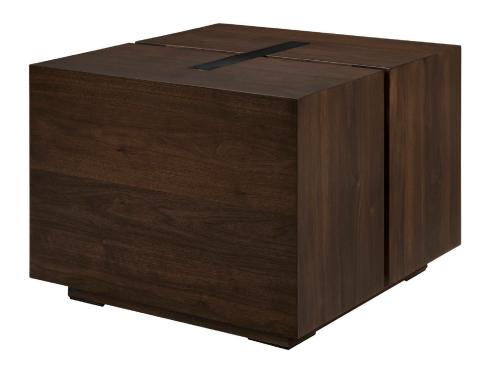

# MADDOX SIDE TABLE

The Maddox series is finished with a walnut veneer that is treated with paint and lacquer in several steps, giving it a smooth, hard and durable surface whilst still retaining its natural appearance.

Features metal detailing in Antique Bronze.

#### **SPECIFICATIONS**

Item Code: A2431

Size: 60cm (W) x 60cm (D) x 45cm (H)

Weight: 17kg

Material: Walnut Veneer Wood Colour: Brown

Metal Colour: Antique Bronze