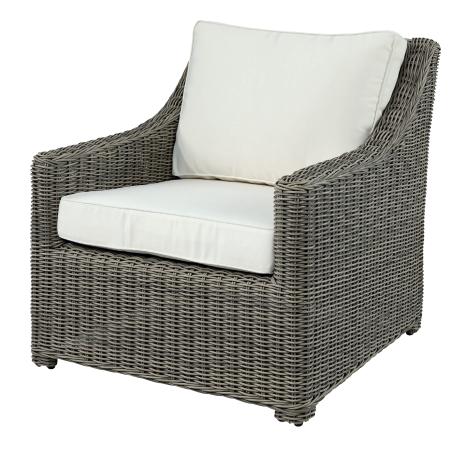

# LAYTON SINGLE SEATER

#### **OUTDOOR WICKER FURNITURE**

Classic wicker style furniture, created on a rustproof powder coated aluminium frame using handwoven polyethylene weave that combines a classical natural "vintage" finish with extreme durability. Complemented with outdoor cushions in quick dry foam and solution dyed acrylic fabric.

#### **SPECIFICATION**

Item Code: A9672

Size: 2 Seater 79cm (L) x 90cm (W) x 84cm (H)

Seat Height: 46cm

Material: Polyethylene Wicker on a rust proof aluminium frame. Quick dry foam cushions with a 100% solution dyed acrylic fabric.