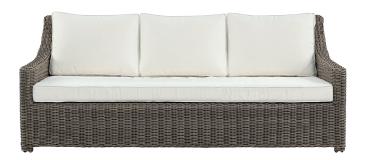

DIFFERENT WAYS OF LIVING

# LAYTON SINGLE SEATER

#### **OUTDOOR WICKER FURNITURE**

Classic wicker style furniture, created on a rustproof powder coated aluminium frame using handwoven polyethylene weave that combines a classical natural "vintage" finish with extreme durability. Complemented with outdoor cushions in quick dry foam and solution dyed acrylic fabric.

#### **SPECIFICATION**

Item Code: A9672

Size: 2 Seater 79cm (L) x 90cm (W) x 84cm (H)

Seat Height: 46cm

Material: Polyethylene Wicker on a rust proof aluminium frame. Quick dry foam cushions with a 100% solution dyed acrylic fabric.

### **FINISH**

Colour: Vintage





## COMPLETE THE SET WITH THESE PIECES



Layton 3 Seat Sofa