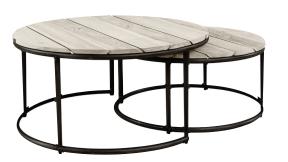

## COMPLETE THE SET WITH THESE PIECES

Anson Round Coffee Table Set of 2

Layton Single Seater