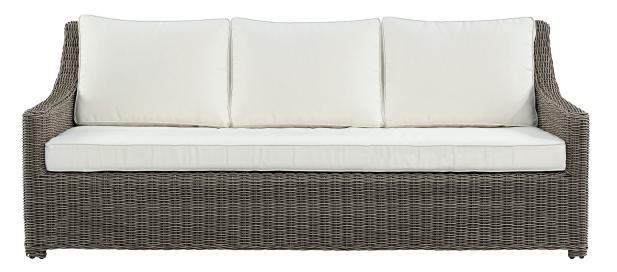

## LAYTON 2 & 3 SEAT SOFA

## OUTDOOR WICKER FURNITURE

Classic wicker style furniture, created on a rustproof powder coated aluminium frame using handwoven polyethylene weave that combines a classical natural "vintage" finish with extreme durability. Complemented with outdoor cushions in quick dry foam and solution dyed acrylic fabric.

## SPECIFICATION

Item Code: 2 Seater A9704 / 3 Seater A9669 Size: 2 Seater 190cm (L) x 90cm (W) x 84cm (H) Size: 3 Seater 210cm (L) x 90cm (W) x 84cm (H) Seat Height: 46cm

Material: Polyethylene Wicker on a rust proof aluminium frame. Quick dry foam cushions with a 100% solution dyed acrylic fabric.