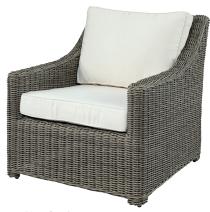

## COMPLETE THE SET WITH THESE PIECES

Anson Round Coffee Table Set of 2

Layton Single Seater