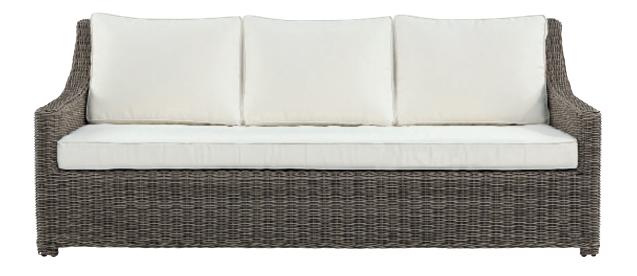

## LAYTON 2 & 3 SEAT SOFA

#### **OUTDOOR WICKER FURNITURE**

Classic wicker style furniture, created on a rustproof powder coated aluminium frame using handwoven polyethylene weave that combines a classical natural "vintage" finish with extreme durability. Complemented with outdoor cushions in quick dry foam and solution dyed acrylic fabric.

#### **SPECIFICATION**

Item Code: 2 Seater A9704 / 3 Seater A9669

Size: 2 Seater 190cm (L) x 90cm (W) x 84cm (H)

Size: 3 Seater 210cm (L) x 90cm (W) x 84cm (H)

Seat Height: 43cm

Material: Polyethylene Wicker on a rust proof aluminium frame.

Quick dry foam cushions with a 100% solution dyed acrylic fabric.