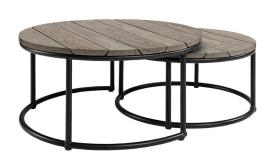

#### MAKE IT A SET WITH THESE ARTWOOD PIECES

Anson Round Coffee Table Set of 2

Layton Single Seater