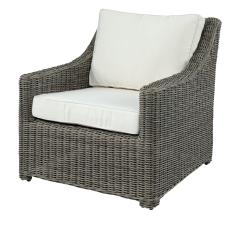

#### **OUTDOOR WICKER FURNITURE**

Classic wicker style furniture, created on a rustproof powder coated aluminium frame using handwoven polyethylene weave that combines a classical natural "vintage" finish with extreme durability. Complemented with outdoor cushions in quick dry foam and solution dyed acrylic fabric.

#### **SPECIFICATION**

Item Code: 2 Seater A9704 / 3 Seater A9669

Size: 2 Seater 190cm (L) x 90cm (W) x 84cm (H)

Size: 3 Seater 210cm (L) x 90cm (W) x 84cm (H)

Seat Height: 43cm

Material: Polyethylene Wicker on a rust proof aluminium frame.

Quick dry foam cushions with a 100% solution dyed acrylic fabric.

### **FINISH**

Colour: Vintage