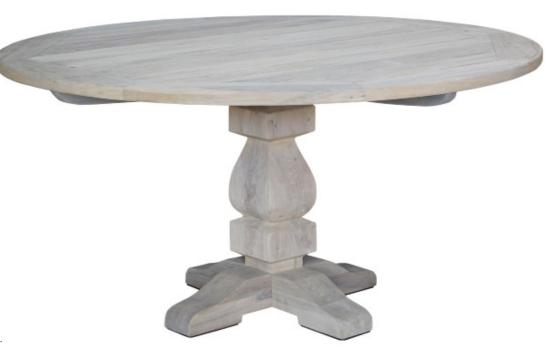

## FRENCH ROUND **DINING TABLES**

### WOODEN FURNITURE

Wooden furniture with a sense of style. Whether you prefer a rustic look or a well polished surface, our wood brings natural style and texture to any space. The French Round Dining Table is a timeless style with a traditional style base. 2 sizes available.

#### **SPECIFICATIONS**

Item Code: Small A9514 / Large A9513

Size: Small 120cm (D) x 78cm (H)

Large 150cm (L) x 78cm (H)

Material: Teak

Colour: Instant Charcoal