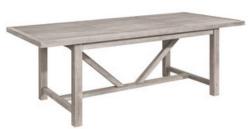

DIFFERENT WAYS OF LIVING

## FARA DINING CHAIR

## **OUTDOOR WICKER FURNITURE**

Classic wicker style furniture, created on a rustproof powder coated aluminium frame using handwoven polyethylene weave that combines a classical natural "vintage" finish with extreme durability. Complemented with outdoor cushions in quick dry foam and solution dyed acrylic fabric.

## **SPECIFICATION**

Item Code: A9650

Size: 45cm (L) x 54cm (W) x 97cm (H)

Material: Polyethylene Wicker on a rust proof aluminium frame. Quick dry foam cushions with a 100% solution dyed acrylic fabric.

**FINISH** 

Colour:





## MAKE IT A SET BY ADDING A DINING TABLE



Vintage Outdoor Dining Table