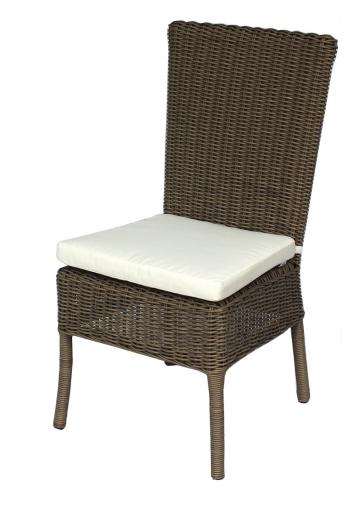

## FARA DINING CHAIR

## **OUTDOOR WICKER FURNITURE**

Classic wicker style furniture, created on a rustproof powder coated aluminium frame using handwoven polyethylene weave that combines a classical natural "vintage" finish with extreme durability. Complemented with outdoor cushions in quick dry foam and solution dyed acrylic fabric.

## **SPECIFICATION**

Item Code: A9650

Size: 45cm (L) x 54cm (W) x 97cm (H)

Material: Polyethylene Wicker on a rust proof aluminium frame. Quick dry foam cushions with a 100% solution dyed acrylic fabric.