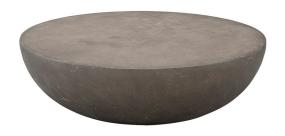

#### **CONCRETE FURNITURE**

Artwood Concrete furniture is constructed entirely of natural materials, such as granite stone flour, cement and water. The concrete is cast by hand, therefore some variation of thickness, colour and finish may occur. The Artwood Concrete Range is the perfect style to compliment any outdoor space.