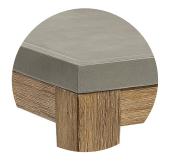

## DACOTA COFFEE TABLE

#### **CONCRETE FURNITURE**

Artwood Concrete furniture is constructed entirely of natural materials, such as granite stone flour, cement and water. The concrete is cast by hand, therefore some variation of thickness, colour and finish may occur. The Artwood Concrete Range is the perfect style to compliment any outdoor space.

\*Must be stored undercover over winter months.

Item Code: A9300

Size: 90cm (L) x 90cm (W) x 42cm (H)

Material: Concrete & Acacia Wood

Colour: Grey

### FINISH

Colour: Grey