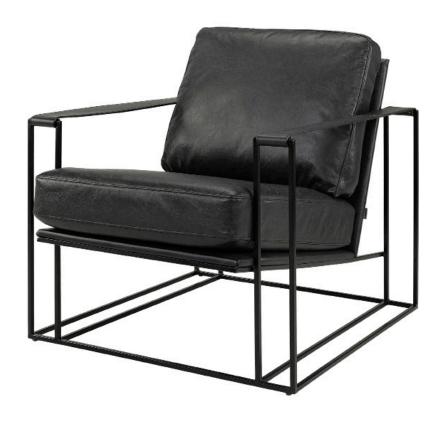

# BELLAGIO ARMCHAIR MOUNTAIN BLACK & BLACK

#### THE LEATHER COLLECTION

Luxurious leather combined with a contempoary design. Reflecting traditional craftsmanship and quality, the Bellagio Armchair will bring a sense of style to your space.

#### **SPECIFICATIONS**

Item Code: A5101

Size: 75cm (W) x 87cm (D) x 72cm (H)

Seat Height: 43cm

Leather: Top Grain Leather

Frame: Wood & Iron

Cushion Filling: Foam & Fibre
Leather Colour: Mountain Black