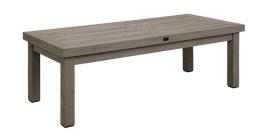

## COMPLETE THE SET WITH THESE ARTWOOD PIECES

Vintage Outdoor Coffee Table

Augusta 3 Seat Sofa