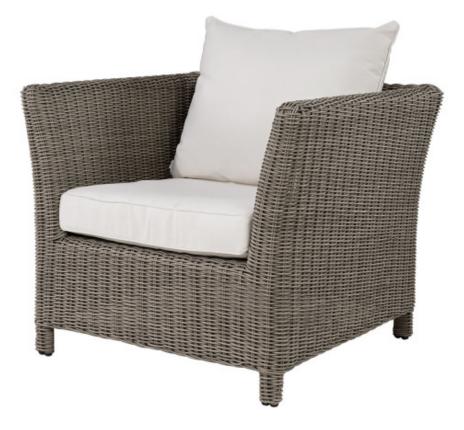

## AUGUSTA ARMCHAIR

## **OUTDOOR WICKER FURNITURE**

Classic wicker style furniture, created on a rustproof powder coated aluminium frame using handwoven polyethylene weave that combines a classical natural "vintage" finish with extreme durability. Complemented with outdoor cushions in quick dry foam and solution dyed acrylic fabric.

## SPECIFICATION

Item Code: A9659 Size: 90cm (L) x 88cm (W) x 77cm (H) Material: Polyethylene Wicker on a rust proof aluminium frame. Quick dry foam cushions with a 100% solution dyed acrylic fabric.

**FINISH** Colour: Vintage