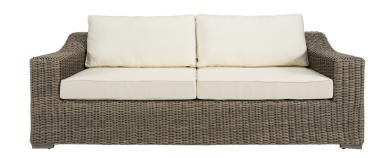

## MAKE IT A SET WITH PIECES FROM OUR ARTWOOD ALL WEATHER WICKER RANGE

## SPECIFICATIONS

Item Code: A9528 Size: 100cm (W) x 100cm (D) x 45cm (H) Material: Teak & Powder Coated Aluminium Colour: Instant Charcoal & Black

San Diego 3 Seater Sofa

San Diego Single Seater

www.artwood.co.nz | sales@ji.net.nz | 1