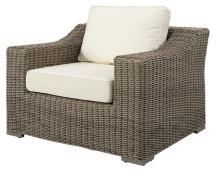

## MAKE IT A SET WITH PIECES FROM OUR ARTWOOD ALL WEATHER WICKER RANGE

## SPECIFICATIONS

Item Code: A9528 Size: 100cm (W) x 100cm (D) x 45cm (H) Material: Teak & Powder Coated Aluminium Colour: Instant Charcoal & Black

San Diego 3 Seater Sofa

San Diego Single Seater

www.artwood.co.nz | sales@ji.net.nz | 1