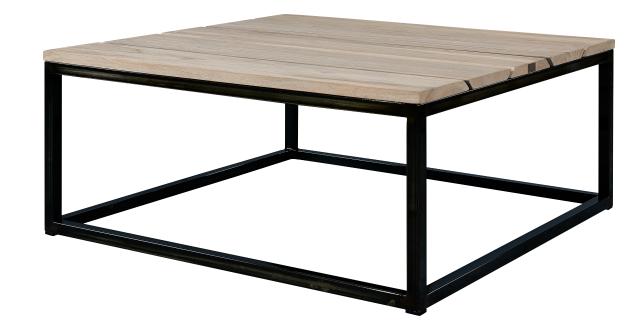

## ANSON OUTDOOR SQUARE COFFEE TABLE

## WOODEN FURNITURE

Wooden furniture with a sense of style. Whether you prefer a rustic look or a well polished surface, our wood brings natural style and texture to any space.

The **Anson Outdoor Range** features a wooden teak top with a black aluminium base.

## SPECIFICATIONS

Item Code: A9528 Size: 100cm (W) x 100cm (D) x 45cm (H) Material: Teak & Powder Coated Aluminium Colour: Instant Charcoal & Black

San Diego 3 Seater Sofa

San Diego Single Seater

www.artwood.co.nz | sales@ji.net.nz | 1